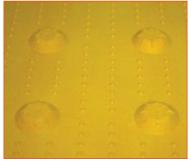

### the industry's best replaceable cast-in-place detectable warning

AlertCast<sup>®</sup> is a glass-reinforced thermoset composite engineered for superior impact resistance, slip resistance, wear resistance and long-term durability. The exclusive design incorporates a top panel of superior slip-resistant truncated domes and bottom docking anchors that are embedded into wet concrete.

Patented PENETRATOR<sup>®</sup> Anchor System

Superior Wet/Dry Slip Resistance