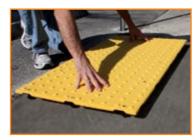

#### Installation

Simple place and press process with the patented PENETRATOR® anchor system.