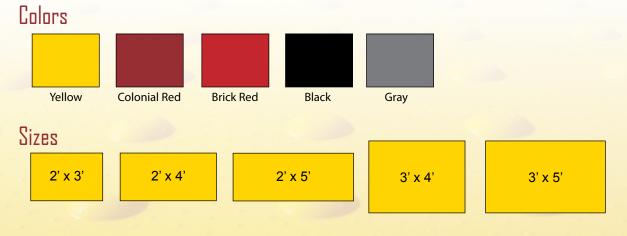

## Features

- Replaceable, uses patented PENETRATOR anchoring system simple wet concrete installation with minimal aggregate displacement and maximum holding capabilities. Easy tile replacement should the need arise.
- Premium UV Treatment ensures long term color retention
- Superior strength and impact resistance reinforced to over 30,000 psi, yet lightweight
- All weather performance hot and cold climate superiority
- **Delivered ready to install** anchors in place, protective sheeting with attached installation instructions in English and Spanish