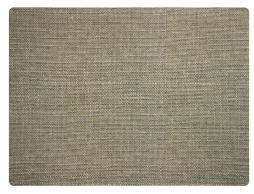

boring plastic mat for a beautiful design that won't crack and split like vinyl mats.

- Glides Easily Your chair will glide easily over the firm but beautiful surface
- **Skid-Resistant Floor Protection** The durable rubber backing protects your floors and keeps your mat from sliding
- Easy to Clean The stain-resistant PET surface can be vacuumed and/or wiped clean with mild detergent
- High-definition printing makes the mats uniquely reminiscent of different woven fabrics; Astella mimics a cross-hatch woven fabric; Stonewash looks like well-worn denim; Stratford offers a classic linen look.
- Each design is available in three colors blue, grey and khaki
- Designed for placement on hard floors (will work on low-pile carpet, but not designed for anything softer)

Stonewash

Stratford

Colors may vary due to inconsistencies of various display monitors or printers (if you're viewing a printed version of this document). Color images are intended to be used as a guide only.

**Astella Pattern** 

Stonewash Pattern

**Stratford Pattern** 

1-800-810-7847