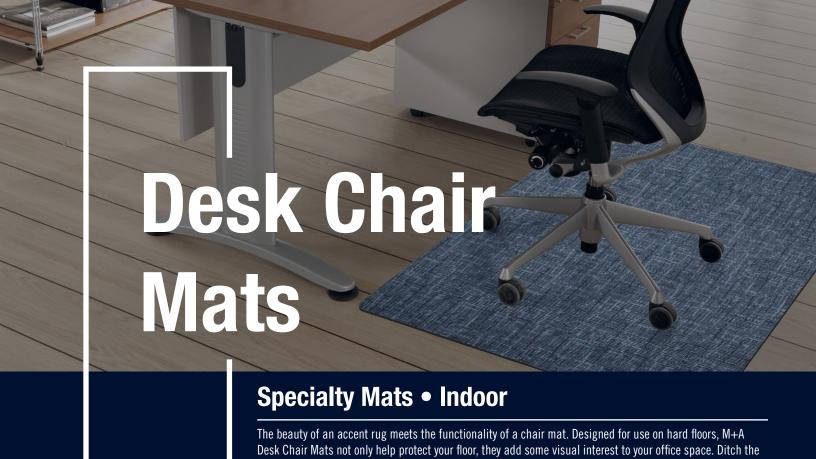

## **Desk Chair Mats**

**Specialty Mats • Indoor** 

**Note:** Mat sizes are approximate as rubber shrinks and expands in conjunction with temperature and time. Tolerable manufacturing size variance is 3-5%

boring plastic mat for a beautiful design that won't crack and split like vinyl mats.

- Glides Easily Your chair will glide easily over the firm but beautiful surface
- **Skid-Resistant Floor Protection** The durable rubber backing protects your floors and keeps your mat from sliding
- Easy to Clean The stain-resistant PET surface can be vacuumed and/or wiped clean with mild detergent
- High-definition printing makes the mats uniquely reminiscent of different woven fabrics; Astella mimics a cross-hatch woven fabric; Stonewash looks like well-worn denim; Stratford offers a classic linen look.
- Each design is available in three colors blue, grey and khaki
- Designed for placement on hard floors (will work on low-pile carpet, but not designed for anything softer)