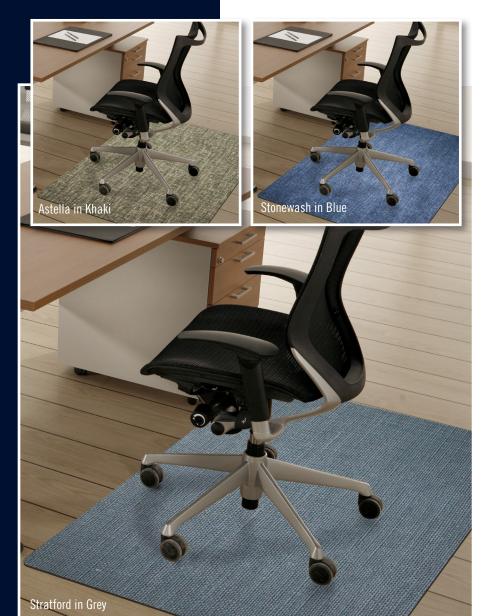

boring plastic mat for a beautiful design that won't crack and split like vinyl mats.

- Glides Easily Your chair will glide easily over the firm but beautiful surface
- **Skid-Resistant Floor Protection** The durable rubber backing protects your floors and keeps your mat from sliding
- Easy to Clean The stain-resistant PET surface can be vacuumed and/or wiped clean with mild detergent
- High-definition printing makes the mats uniquely reminiscent of different woven fabrics; Astella mimics a cross-hatch woven fabric; Stonewash looks like well-worn denim; Stratford offers a classic linen look.
- Each design is available in three colors blue, grey and khaki
- Designed for placement on hard floors (will work on low-pile carpet, but not designed for anything softer)

Stonewash

Stratford

Colors may vary due to inconsistencies of various display monitors or printers (if you're viewing a printed version of this document). Color images are intended to be used as a guide only.

## **Desk Chair Mats**

**Specialty Mats • Indoor** 

**Note:** Mat sizes are approximate as rubber shrinks and expands in conjunction with temperature and time. Tolerable manufacturing size variance is 3-5%