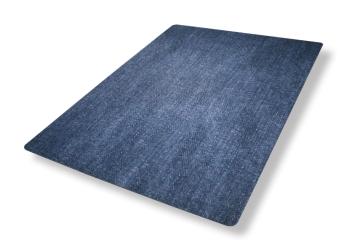

boring plastic mat for a beautiful design that won't crack and split like vinyl mats.

- Glides Easily Your chair will glide easily over the firm but beautiful surface
- **Skid-Resistant Floor Protection** The durable rubber backing protects your floors and keeps your mat from sliding
- Easy to Clean The stain-resistant PET surface can be vacuumed and/or wiped clean with mild detergent
- High-definition printing makes the mats uniquely reminiscent of different woven fabrics; Astella mimics a cross-hatch woven fabric; Stonewash looks like well-worn denim; Stratford offers a classic linen look.
- Each design is available in three colors blue, grey and khaki
- Designed for placement on hard floors (will work on low-pile carpet, but not designed for anything softer)

Stonewash

Stratford

Colors may vary due to inconsistencies of various display monitors or printers (if you're viewing a printed version of this document). Color images are intended to be used as a guide only.

**Astella Pattern** 

Stonewash Pattern

**Stratford Pattern** 

1-800-810-7847