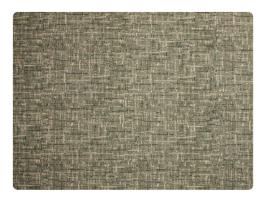

boring plastic mat for a beautiful design that won't crack and split like vinyl mats.

- Glides Easily Your chair will glide easily over the firm but beautiful surface
- **Skid-Resistant Floor Protection** The durable rubber backing protects your floors and keeps your mat from sliding
- Easy to Clean The stain-resistant PET surface can be vacuumed and/or wiped clean with mild detergent
- High-definition printing makes the mats uniquely reminiscent of different woven fabrics; Astella mimics a cross-hatch woven fabric; Stonewash looks like well-worn denim; Stratford offers a classic linen look.
- Each design is available in three colors blue, grey and khaki
- Designed for placement on hard floors (will work on low-pile carpet, but not designed for anything softer)

**Astella Pattern** 

Stonewash Pattern

**Stratford Pattern** 

1-800-810-7847