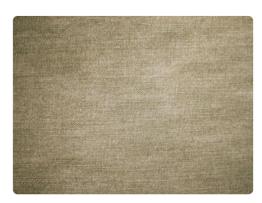

boring plastic mat for a beautiful design that won't crack and split like vinyl mats.

- Glides Easily Your chair will glide easily over the firm but beautiful surface
- **Skid-Resistant Floor Protection** The durable rubber backing protects your floors and keeps your mat from sliding
- Easy to Clean The stain-resistant PET surface can be vacuumed and/or wiped clean with mild detergent
- High-definition printing makes the mats uniquely reminiscent of different woven fabrics; Astella mimics a cross-hatch woven fabric; Stonewash looks like well-worn denim; Stratford offers a classic linen look.
- Each design is available in three colors blue, grey and khaki
- Designed for placement on hard floors (will work on low-pile carpet, but not designed for anything softer)

Stonewash

Stratford

Colors may vary due to inconsistencies of various display monitors or printers (if you're viewing a printed version of this document). Color images are intended to be used as a guide only.

**Astella Pattern** 

Stonewash Pattern

**Stratford Pattern** 

1-800-810-7847