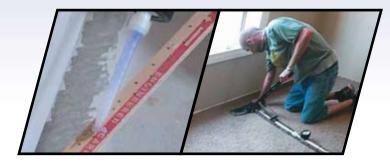

## 250ml Cartridge with Nozzle

- Jet-Tac is ideal for tack strip installation on concrete or wood
- Power stretch within 2 hours of application
- Use for all your installation needs: cove molding, carpet shims, transitions, ceramic, and much more

## **FEATURES BENEFITS APPLICATIONS** Allows enough time to apply 5 to 7 minute set time Tack strip installation on adhesive and position in place concrete or wood 2 hour cure time Allows power stretching on tack strip Cove moulding Two part epoxy in a Fits in a standard caulk gun / patented 10 oz. cartridge Carpet shims no special tools to buy Resealable cartridge **Transitions** One cartridge will last until Special nozzle design Ceramic Jet-Tac is depleted Apply using dabs Metal to concrete or wood Jet-Tac is fully mixed by the time it reaches the end of the nozzle no mixing by hand Also available, Jet-Tac Nozzle Kits -Superior holding power using 3 replaceable nozzles